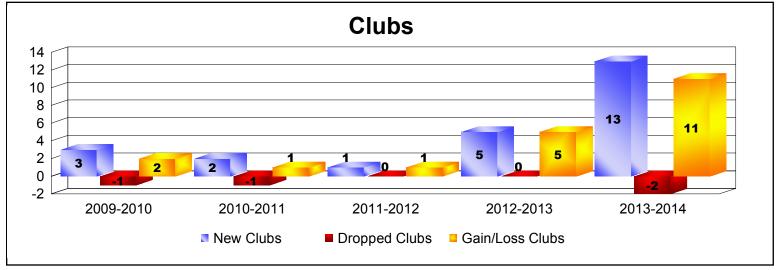

District 300A2 As of June 2014 Cumulative

| Year      | New<br>Clubs | Dropped<br>Clubs | Gain/<br>Loss<br>Clubs | New<br>Members | Charter<br>Members | Reinstate<br>Members | Transfer<br>Members | Total<br>Member<br>Added | Total<br>Members<br>Dropped | Gain/<br>Loss<br>Members |
|-----------|--------------|------------------|------------------------|----------------|--------------------|----------------------|---------------------|--------------------------|-----------------------------|--------------------------|
| 2009-2010 | 3            | -1               | 2                      | 427            | 142                | 27                   | 9                   | 605                      | -472                        | 133                      |
| 2010-2011 | 2            | -1               | 1                      | 591            | 111                | 42                   | 12                  | 756                      | -142                        | 614                      |
| 2011-2012 | 1            | 0                | 1                      | 618            | 31                 | 87                   | 8                   | 744                      | -536                        | 208                      |
| 2012-2013 | 5            | 0                | 5                      | 567            | 163                | 82                   | 14                  | 826                      | -726                        | 100                      |
| 2013-2014 | 13           | -2               | 11                     | 867            | 534                | 40                   | 15                  | 1456                     | -608                        | 848                      |
| Average   | 5            | -1               | 4                      | 614            | 196                | 56                   | 12                  | 877                      | -497                        | 381                      |