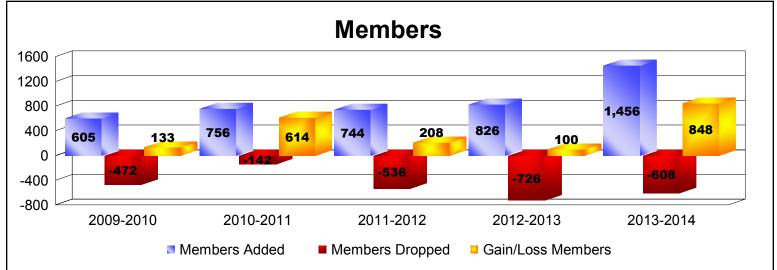

District 300A2 As of June 2014 Cumulative

| Year      | New<br>Clubs | Dropped<br>Clubs | Gain/<br>Loss<br>Clubs | New<br>Members | Charter<br>Members | Reinstate<br>Members | Transfer<br>Members | Total<br>Member<br>Added | Total<br>Members<br>Dropped | Gain/<br>Loss<br>Members |
|-----------|--------------|------------------|------------------------|----------------|--------------------|----------------------|---------------------|--------------------------|-----------------------------|--------------------------|
| 2009-2010 | 3            | -1               | 2                      | 427            | 142                | 27                   | 9                   | 605                      | -472                        | 133                      |
| 2010-2011 | 2            | -1               | 1                      | 591            | 111                | 42                   | 12                  | 756                      | -142                        | 614                      |
| 2011-2012 | 1            | 0                | 1                      | 618            | 31                 | 87                   | 8                   | 744                      | -536                        | 208                      |
| 2012-2013 | 5            | 0                | 5                      | 567            | 163                | 82                   | 14                  | 826                      | -726                        | 100                      |
| 2013-2014 | 13           | -2               | 11                     | 867            | 534                | 40                   | 15                  | 1456                     | -608                        | 848                      |
| Average   | 5            | -1               | 4                      | 614            | 196                | 56                   | 12                  | 877                      | -497                        | 381                      |